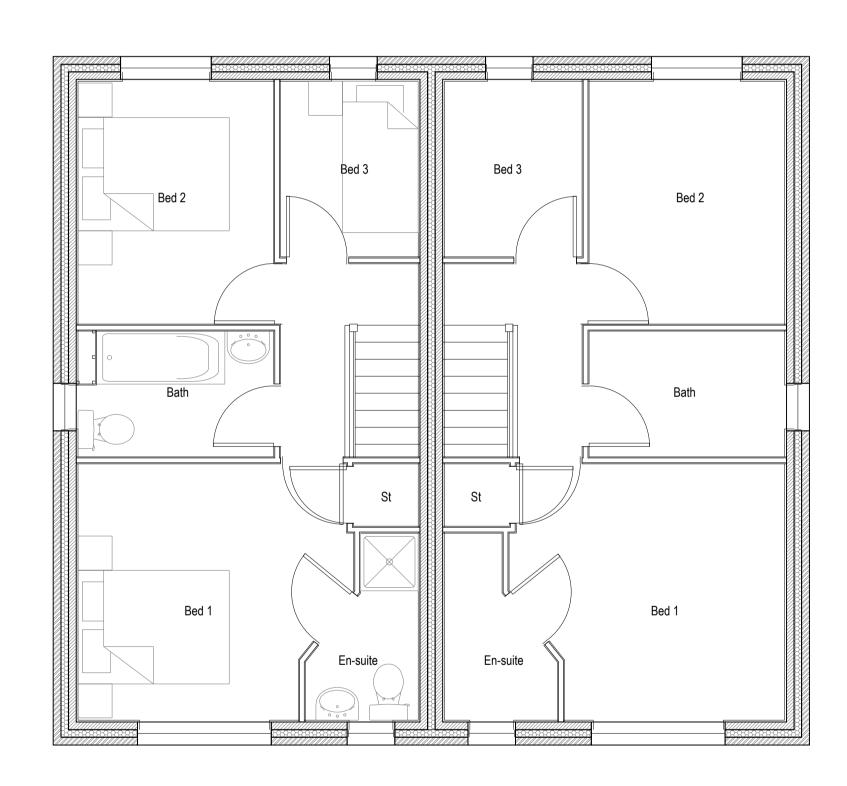

P/2014/01663 Received 06/01/15

2 First Floor Plan

| rev details POO FIRST ISSUE                           | by date       | rev details | by date | Notes                                                                                                                                                                                                                                                                                                                                                                                                                                                                                                                               | Engineers                             | NAME Project title                         | Drawing number                      |               | East Staffordshire Borough Council                                                                                      |
|-------------------------------------------------------|---------------|-------------|---------|-------------------------------------------------------------------------------------------------------------------------------------------------------------------------------------------------------------------------------------------------------------------------------------------------------------------------------------------------------------------------------------------------------------------------------------------------------------------------------------------------------------------------------------|---------------------------------------|--------------------------------------------|-------------------------------------|---------------|-------------------------------------------------------------------------------------------------------------------------|
| PUU FIRST ISSUE                                       | MC 01.12.2014 |             |         | Do not scale from drawing, use figured dimensions only.     All dimensions to be checked onsite.     This drawing to be read in conjunction with all other Gillespies drawings and specifications.  Ordinance Information shown is reproduced from Ordinance Survey material with the permission of Ordinance Survey on behalf of the Controller of Her Majesty's Stationary Office @ Crown Copyright. Unauthorised reproduction infringes Crown Copyright and may lead to prosecution or civil proceedings. License No. 1000 17362 | Quantity surveyors  Other consultants | Address 01 Address 02 UTTOXETER-PENNYCROFT | M5242-2114                          |               |                                                                                                                         |
| P01 COMMENTS FROM MEETING ON 01.12.14 INCORPORATED    | MC 05.12.2014 |             |         |                                                                                                                                                                                                                                                                                                                                                                                                                                                                                                                                     |                                       | PH/FAX                                     |                                     |               | The Maltsters Wetmore Road                                                                                              |
| P02 ISSUED FOR PLANNING                               | MC 19.12.2014 |             |         |                                                                                                                                                                                                                                                                                                                                                                                                                                                                                                                                     |                                       |                                            | Drawing Status                      | Revision      | Burton upon Trent<br>DE14 1LS                                                                                           |
| P03 RE-ISSUED FOR PLANNING WITH COMMENTS INCORPORATED | MC 06.01.2015 |             |         |                                                                                                                                                                                                                                                                                                                                                                                                                                                                                                                                     |                                       | NAME<br>Address 01<br>Address 02           | PLANNING                            | P03           | Staffordshire Borough Council                                                                                           |
|                                                       |               |             |         |                                                                                                                                                                                                                                                                                                                                                                                                                                                                                                                                     |                                       | Drawing title                              | Date Scale                          | Drawn Checked | CILIECDIE                                                                                                               |
|                                                       |               |             |         |                                                                                                                                                                                                                                                                                                                                                                                                                                                                                                                                     |                                       | Address 01                                 | 15.10.2014 1:50 @ A1                | MC MS         | OILLESPIE:                                                                                                              |
|                                                       |               |             |         |                                                                                                                                                                                                                                                                                                                                                                                                                                                                                                                                     |                                       | Address 02 PH/FAX PLANS                    | © copyright GILLESPIES LLP, all ric | hts reserved  | Minton Chambers, 12 Heatons Court, Leeds LS <sup>2</sup> P: 0113 247 0550 F: 0113 247 0660 E: design.leeds@gillespies.c |