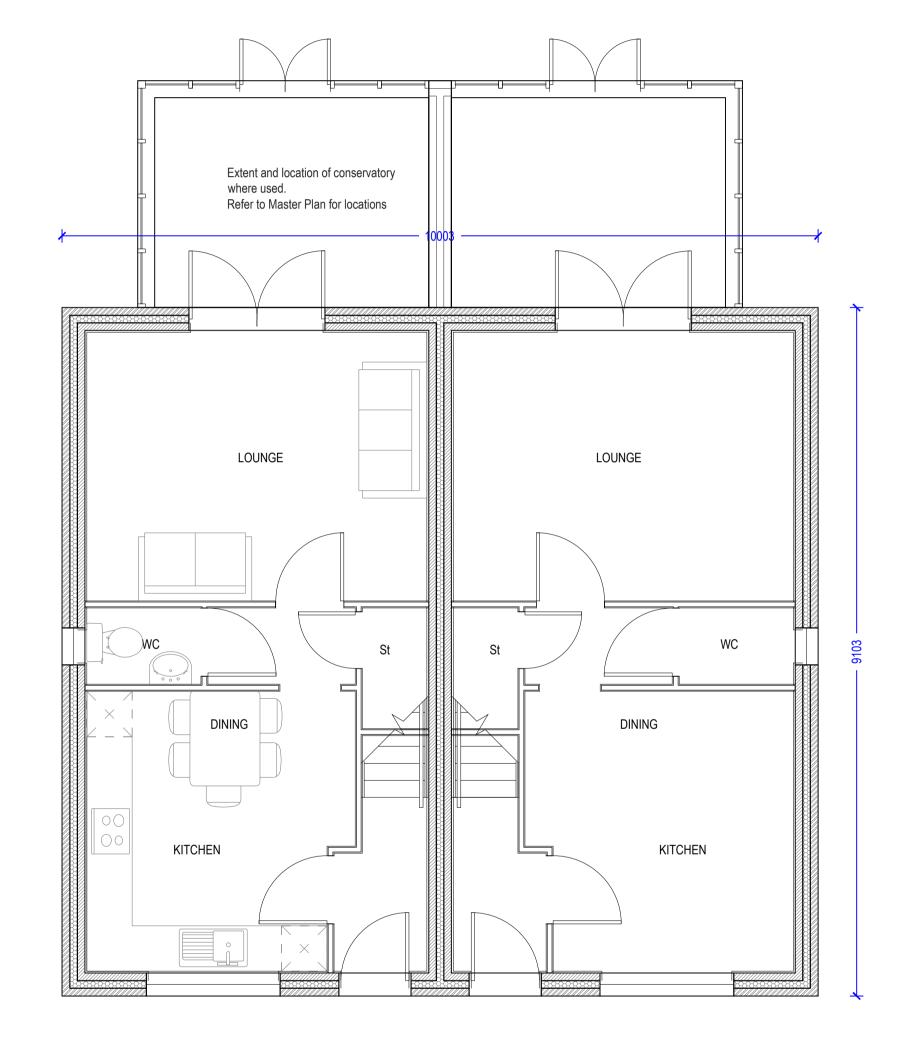

P/2014/01663 Received 06/01/15

2 First Floor Plan

| rev details POO FIRST ISSUE                           | by date       | rev details | by date | Notes                                                                                                                                                                                                                                                                                                                                                                                                                                                                                                                               | Engineers                             | NAME Project title                         | Drawing number                      |               | East Staffordshire Borough Council                                                                                      |
|-------------------------------------------------------|---------------|-------------|---------|-------------------------------------------------------------------------------------------------------------------------------------------------------------------------------------------------------------------------------------------------------------------------------------------------------------------------------------------------------------------------------------------------------------------------------------------------------------------------------------------------------------------------------------|---------------------------------------|--------------------------------------------|-------------------------------------|---------------|-------------------------------------------------------------------------------------------------------------------------|
| PUU FIRST ISSUE                                       | MC 01.12.2014 |             |         | Do not scale from drawing, use figured dimensions only.     All dimensions to be checked onsite.     This drawing to be read in conjunction with all other Gillespies drawings and specifications.  Ordinance Information shown is reproduced from Ordinance Survey material with the permission of Ordinance Survey on behalf of the Controller of Her Majesty's Stationary Office @ Crown Copyright. Unauthorised reproduction infringes Crown Copyright and may lead to prosecution or civil proceedings. License No. 1000 17362 | Quantity surveyors  Other consultants | Address 01 Address 02 UTTOXETER-PENNYCROFT | M5242-2114                          |               |                                                                                                                         |
| P01 COMMENTS FROM MEETING ON 01.12.14 INCORPORATED    | MC 05.12.2014 |             |         |                                                                                                                                                                                                                                                                                                                                                                                                                                                                                                                                     |                                       | PH/FAX                                     |                                     |               | The Maltsters Wetmore Road                                                                                              |
| P02 ISSUED FOR PLANNING                               | MC 19.12.2014 |             |         |                                                                                                                                                                                                                                                                                                                                                                                                                                                                                                                                     |                                       |                                            | Drawing Status                      | Revision      | Burton upon Trent<br>DE14 1LS                                                                                           |
| P03 RE-ISSUED FOR PLANNING WITH COMMENTS INCORPORATED | MC 06.01.2015 |             |         |                                                                                                                                                                                                                                                                                                                                                                                                                                                                                                                                     |                                       | NAME<br>Address 01<br>Address 02           | PLANNING                            | P03           | Staffordshire Borough Council                                                                                           |
|                                                       |               |             |         |                                                                                                                                                                                                                                                                                                                                                                                                                                                                                                                                     |                                       | Drawing title                              | Date Scale                          | Drawn Checked | CILIECDIE                                                                                                               |
|                                                       |               |             |         |                                                                                                                                                                                                                                                                                                                                                                                                                                                                                                                                     |                                       | Address 01                                 | 15.10.2014 1:50 @ A1                | MC MS         | OILLESPIE:                                                                                                              |
|                                                       |               |             |         |                                                                                                                                                                                                                                                                                                                                                                                                                                                                                                                                     |                                       | Address 02 PH/FAX PLANS                    | © copyright GILLESPIES LLP, all ric | hts reserved  | Minton Chambers, 12 Heatons Court, Leeds LS <sup>2</sup> P: 0113 247 0550 F: 0113 247 0660 E: design.leeds@gillespies.c |