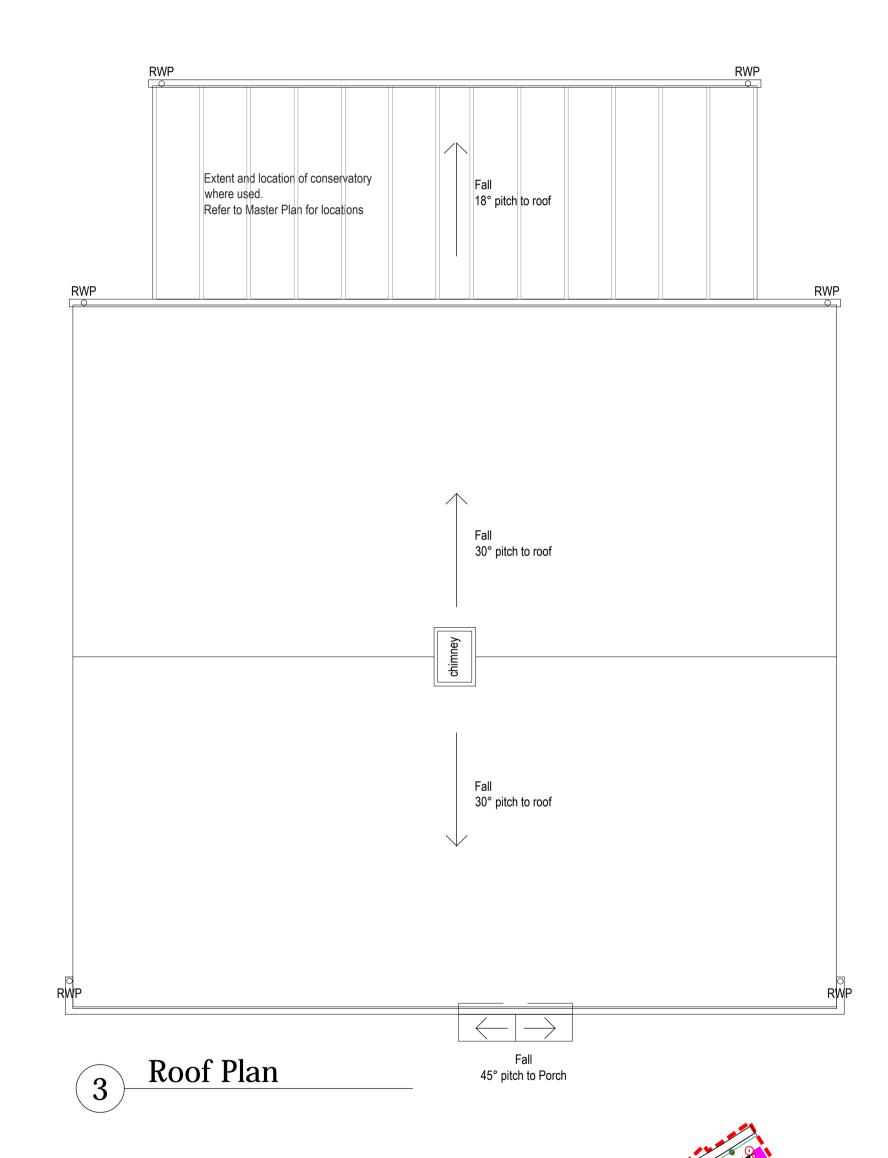

P/2014/01663 Received 06/01/15

2 First Floor Plan

| rev details POO FIRST ISSUE                           | by date       | rev details | by date | Notes                                                                                                                                                                                                                                                                                                                                                                                                                                                                                                                               | Engineers                             | NAME Project title                         | Drawing number                      |               | East Staffordshire Borough Council                                                                                      |
|-------------------------------------------------------|---------------|-------------|---------|-------------------------------------------------------------------------------------------------------------------------------------------------------------------------------------------------------------------------------------------------------------------------------------------------------------------------------------------------------------------------------------------------------------------------------------------------------------------------------------------------------------------------------------|---------------------------------------|--------------------------------------------|-------------------------------------|---------------|-------------------------------------------------------------------------------------------------------------------------|
| PUU FIRST ISSUE                                       | MC 01.12.2014 |             |         | Do not scale from drawing, use figured dimensions only.     All dimensions to be checked onsite.     This drawing to be read in conjunction with all other Gillespies drawings and specifications.  Ordinance Information shown is reproduced from Ordinance Survey material with the permission of Ordinance Survey on behalf of the Controller of Her Majesty's Stationary Office @ Crown Copyright. Unauthorised reproduction infringes Crown Copyright and may lead to prosecution or civil proceedings. License No. 1000 17362 | Quantity surveyors  Other consultants | Address 01 Address 02 UTTOXETER-PENNYCROFT | M5242-2114                          |               |                                                                                                                         |
| P01 COMMENTS FROM MEETING ON 01.12.14 INCORPORATED    | MC 05.12.2014 |             |         |                                                                                                                                                                                                                                                                                                                                                                                                                                                                                                                                     |                                       | PH/FAX                                     |                                     |               | The Maltsters Wetmore Road                                                                                              |
| P02 ISSUED FOR PLANNING                               | MC 19.12.2014 |             |         |                                                                                                                                                                                                                                                                                                                                                                                                                                                                                                                                     |                                       |                                            | Drawing Status                      | Revision      | Burton upon Trent<br>DE14 1LS                                                                                           |
| P03 RE-ISSUED FOR PLANNING WITH COMMENTS INCORPORATED | MC 06.01.2015 |             |         |                                                                                                                                                                                                                                                                                                                                                                                                                                                                                                                                     |                                       | NAME<br>Address 01<br>Address 02           | PLANNING                            | P03           | Staffordshire Borough Council                                                                                           |
|                                                       |               |             |         |                                                                                                                                                                                                                                                                                                                                                                                                                                                                                                                                     |                                       | Drawing title                              | Date Scale                          | Drawn Checked | CILIECDIE                                                                                                               |
|                                                       |               |             |         |                                                                                                                                                                                                                                                                                                                                                                                                                                                                                                                                     |                                       | Address 01                                 | 15.10.2014 1:50 @ A1                | MC MS         | OILLESPIE:                                                                                                              |
|                                                       |               |             |         |                                                                                                                                                                                                                                                                                                                                                                                                                                                                                                                                     |                                       | Address 02 PH/FAX PLANS                    | © copyright GILLESPIES LLP, all ric | hts reserved  | Minton Chambers, 12 Heatons Court, Leeds LS <sup>2</sup> P: 0113 247 0550 F: 0113 247 0660 E: design.leeds@gillespies.c |